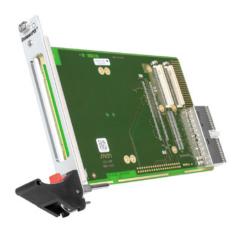

## F213 - PMC Carrier Board (for e.g. FlexCard for 19" Subrack and RoadBox)

## **Features**

- Mezzanine slots
  - One PMC slot
    - 32-bit, 33MHz or 66MHz
- · CompactPCI bus
  - Compliance with CompactPCI core specification PICMG 2.0 R3.0
  - 32-bit/33-MHz PCI-to-PCI adapter
  - V(I/O): +3.3V or +5V (adjustable via CompactPCI key)
- · Mechanical specifications
  - Dimensions: Conforming to CompactPCI specification for 3U boards
  - Also available with 6U front panel
  - Front panel: 4HP with ejector