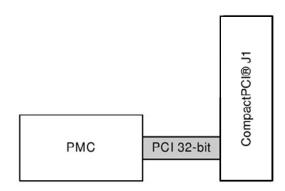

## F213 - PMC Carrier Board (for e.g. FlexCard for 19" Subrack and RoadBox)



## **Features**

- Mezzanine slots
  - One PMC slot
    - 32-bit, 33MHz or 66MHz
- · CompactPCI bus
  - Compliance with CompactPCI core specification PICMG 2.0 R3.0
  - 32-bit/33-MHz PCI-to-PCI adapter
  - V(I/O): +3.3V or +5V (adjustable via CompactPCI key)
- · Mechanical specifications
  - Dimensions: Conforming to CompactPCI specification for 3U boards
  - Also available with 6U front panel
  - Front panel: 4HP with ejector

## **Block Diagram**



## **Order Information**

| Order Number | IO-F213-3U |
|--------------|------------|
| Order Number | IO-F213-6U |