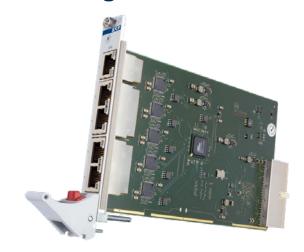

# cPCI 5x GigEthernet Interface or 19" Subrack and RoadBox

### **Features**

- 5 Independent Gigabit Ethernet Controllers (5 x MAC Address)
- CompactPCI® Peripheral Card 32-bit 33/66MHz
- Intel® 82574IT Server Controllers
- Full Duplex Operation at 10/100/1000Mbps
- IEEE 802.3ab Auto Negotiation < Auto MDI, MDI-X Crossover at All Speeds
- Support for 802.1AS Precise Timing Protocol
- Suitable for AVB/TSN Compliant Applications