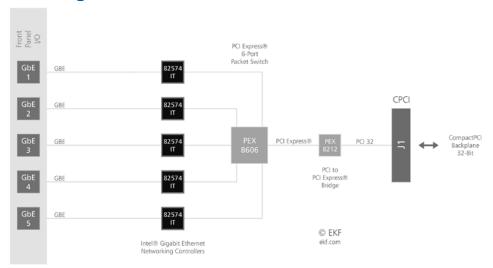

# cPCI 5x GigEthernet Interface or 19" Subrack and RoadBox



### **Features**

- 5 Independent Gigabit Ethernet Controllers (5 x MAC Address)
- CompactPCI® Peripheral Card 32-bit 33/66MHz
- Intel® 82574IT Server Controllers
- Full Duplex Operation at 10/100/1000Mbps
- IEEE 802.3ab Auto Negotiation < Auto MDI, MDI-X Crossover at All Speeds
- Support for 802.1AS Precise Timing Protocol
- Suitable for AVB/TSN Compliant Applications

- VLAN Support Compliant with the 802.1Q Specification
- Support for 9KByte Jumbo Frames, 40KB Packet Buffer
- Support for TCP Segmentation 256KB
- IPv4 and IPv6 Support

#### **Use Case**

· Multi port (automotive) Ethernet applications

## **Block Diagram**



#### **Order Information**

| Order Number | IO-CN7-3U |
|--------------|-----------|
| Order Number | IO-CN7-6U |